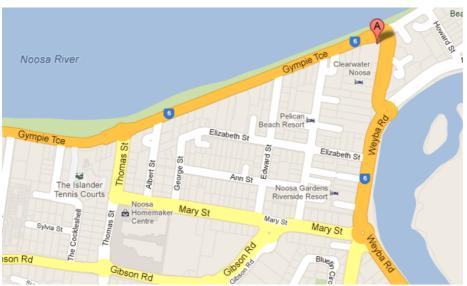

| Friday | 1 <sup>st</sup> Pick Up | Australis Noosa Lakes<br>3 Hilton Terrace                                                                | 7.40am |
|--------|-------------------------|----------------------------------------------------------------------------------------------------------|--------|
| Friday | 2 <sup>nd</sup> Pick Up | Noosa Sun Motel<br>131 Gympie Terrace: pick up on<br>the opposite side of the road (river<br>side)       | 7.45am |
| Friday | 3 <sup>ra</sup> Pick Up | Offshore Noosa Resort<br>287 Gympie Terrace (corner of<br>Gympie Tce & Weyba Rd): pick up<br>on Weyba Rd | 7.55am |

Australis Noosa Lakes

Noosa Sun Motel

**Offshore Noosa Resort**