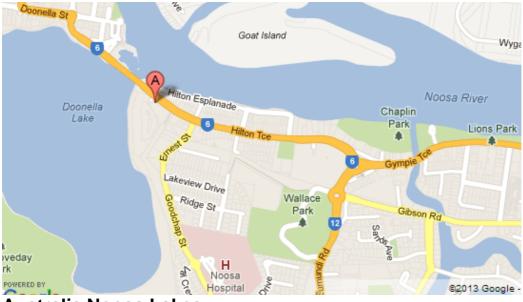

| Friday | 1 <sup>st</sup> Pick Up | Australis Noosa Lakes<br>3 Hilton Terrace                                                                | 7.40am |
|--------|-------------------------|----------------------------------------------------------------------------------------------------------|--------|
| Friday | 2 <sup>nd</sup> Pick Up | Noosa Sun Motel<br>131 Gympie Terrace: pick up on<br>the opposite side of the road (river<br>side)       | 7.45am |
| Friday | 3 <sup>ra</sup> Pick Up | Offshore Noosa Resort<br>287 Gympie Terrace (corner of<br>Gympie Tce & Weyba Rd): pick up<br>on Weyba Rd | 7.55am |

Australis Noosa Lakes

Noosa Sun Motel

**Offshore Noosa Resort**