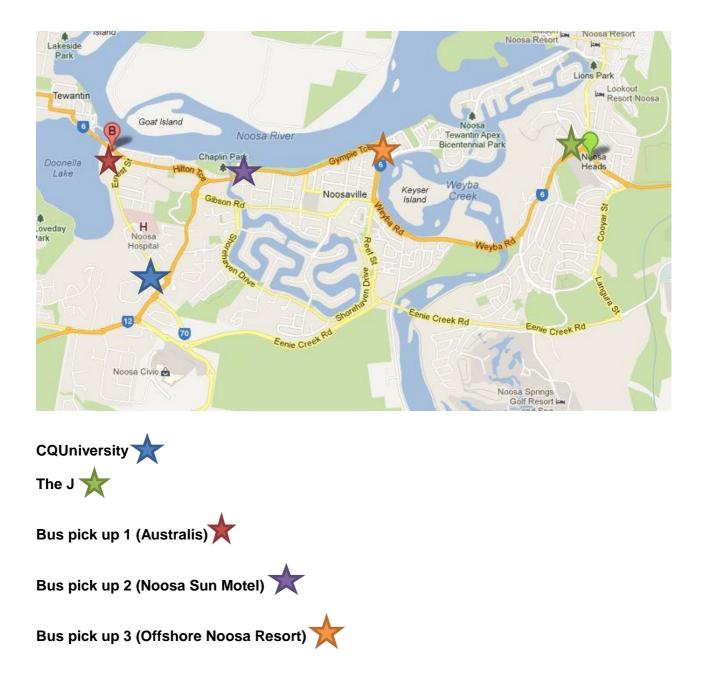

## Hinter Coaster: morning bus transfers for Balance-Unbalance

These are approximate times and are also dependent on traffic and road conditions. Kindly be at the collection point 5 minutes prior to pick up time.

| Friday | 1 <sup>st</sup> Pick Up | Australis Noosa Lakes<br>3 Hilton Terrace                                                                | 7.40am |
|--------|-------------------------|----------------------------------------------------------------------------------------------------------|--------|
| Friday | 2 <sup>nd</sup> Pick Up | Noosa Sun Motel<br>131 Gympie Terrace: pick up on<br>the opposite side of the road (river<br>side)       | 7.45am |
| Friday | 3 <sup>ra</sup> Pick Up | Offshore Noosa Resort<br>287 Gympie Terrace (corner of<br>Gympie Tce & Weyba Rd): pick up<br>on Weyba Rd | 7.55am |

## Friday: transport to The J, 60 Weyba Road, Noosa Junction

## Saturday: transport to CQUniversity, 90 Goodchap Street

| Saturday | 1 <sup>st</sup> Pick Up | Offshore Noosa Resort<br>287 Gympie Terrace (corner of<br>Gympie Tce & Weyba Rd): pick up<br>on Weyba Rd | 7.50am |
|----------|-------------------------|----------------------------------------------------------------------------------------------------------|--------|
| Saturday | 2 <sup>nd</sup> Pick Up | Noosa Sun Motel<br>131 Gympie Terrace: pick up on<br>the opposite side of the road (river<br>side)       | 8.05am |
| Saturday | 3 <sup>rd</sup> Pick Up | Australis Noosa Lakes<br>3 Hilton Terrace                                                                | 8.15am |

## Sunday: transport to CQUniversity, 90 Goodchap Street

| Sunday | 1 <sup>st</sup> Pick Up | Offshore Noosa Resort<br>287 Gympie Terrace (corner of<br>Gympie Tce & Weyba Rd): pick up<br>on Weyba Rd | 7.50am |
|--------|-------------------------|----------------------------------------------------------------------------------------------------------|--------|
| Sunday | 2 <sup>nd</sup> Pick Up | Noosa Sun Motel<br>131 Gympie Terrace: pick up on<br>the opposite side of the road (river<br>side)       | 8.05am |
| Sunday | 3 <sup>rd</sup> Pick Up | Australis Noosa Lakes<br>3 Hilton Terrace                                                                | 8.15am |