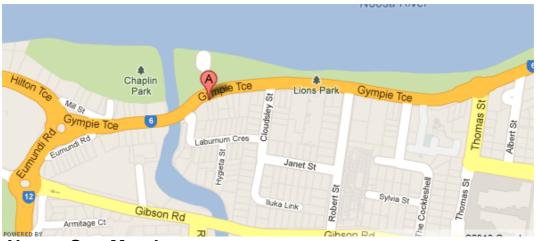

| Friday | 1 <sup>st</sup> Pick Up | Australis Noosa Lakes<br>3 Hilton Terrace                                                                | 7.40am |
|--------|-------------------------|----------------------------------------------------------------------------------------------------------|--------|
| Friday | 2 <sup>nd</sup> Pick Up | Noosa Sun Motel<br>131 Gympie Terrace: pick up on<br>the opposite side of the road (river<br>side)       | 7.45am |
| Friday | 3 <sup>ra</sup> Pick Up | Offshore Noosa Resort<br>287 Gympie Terrace (corner of<br>Gympie Tce & Weyba Rd): pick up<br>on Weyba Rd | 7.55am |

Australis Noosa Lakes

Noosa Sun Motel

**Offshore Noosa Resort**